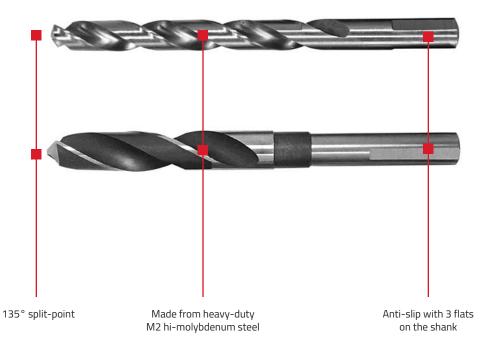

# **ORIGINAL HSS TWIST DRILL BITS**

Among the best in the industry for productivity, lifetime, performance and value. Featuring a 135° split-point for instant self-centering precision and accuracy, 3 flats on the shank to resist slippage and a high-flow spiral design.

### **ORIGINAL HSS JOBBER DRILL BITS:**

Recommended for fast and efficient drilling on thin gauge metal or sheet metal. Ideal for handheld tools.

#### ORIGINAL HSS PRENTICE DRILL BITS:

Recommended for heavy-duty applications and drilling large diameter holes with portable power drills, drill presses and magnetic base drills with 1/2" chuck capacity.