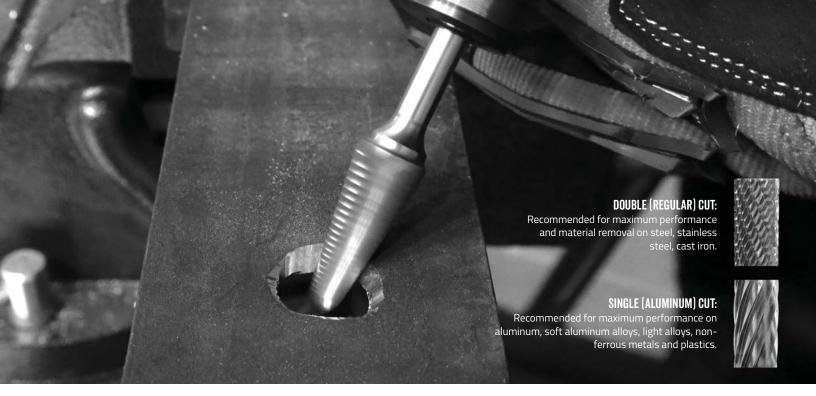

# **ORIGINAL CARBIDE BURRS**

Made with premium-grade tungsten carbide and manufactured using state-of-the-art CNC machinery for outstanding accuracy, consistent quality, precision geometry and optimal concentricity. They provide excellent material removal and maximum lifetime.

#### **SA CARBIDE BURRS**

• Cylindrical SA shape • Used for general deburring and contour work

| Part#   | Description Box/Pack                                                       | Qty |
|---------|----------------------------------------------------------------------------|-----|
| TO-9088 | SA1DC - DOUBLE CUT - REGULAR - 1/4" x 1/4" SHANK - 70,000 max rpm          | 10  |
| TO-9100 | SA1AL - SINGLE CUT - ALUMINUM - 1/4" x 1/4" SHANK - 70,000 max rpm         | 10  |
| TO-9102 | SA3DC - DOUBLE CUT - REGULAR - 3/8" x 1/4" SHANK - 66,000 max rpm          | 10  |
| TO-9103 | SA2DC - DOUBLE CUT - REGULAR - 5/16" x 1/4" SHANK - 68,000 max rpm         | 10  |
| TO-9104 | SA3AL - SINGLE CUT - ALUMINUM - 3/8" x 1/4" SHANK - 66,000 max rpm         | 10  |
| TO-9106 | SA5DC - DOUBLE CUT - REGULAR - 1/2" x 1/4" SHANK - 50,000 max rpm          | 10  |
| TO-9107 | SA5DCLG - DOUBLE CUT - REGULAR - 1/2" x 1/4" SHANK - LONG - 50,000 max rpm | 10  |
| TO-9108 | SA5AL - SINGLE CUT - ALUMINUM - 1/2" x 1/4" SHANK - 50,000 max rpm         | 10  |
| TO-9109 | SA6DC - DOUBLE CUT - REGULAR - 5/8" x 1/4" SHANK - 40,000 max rpm          | 10  |
| TO-9214 | SA16DC - DOUBLE CUT - REGULAR - 3/4" x 1/4" SHANK - 33,000 max rpm         | 10  |