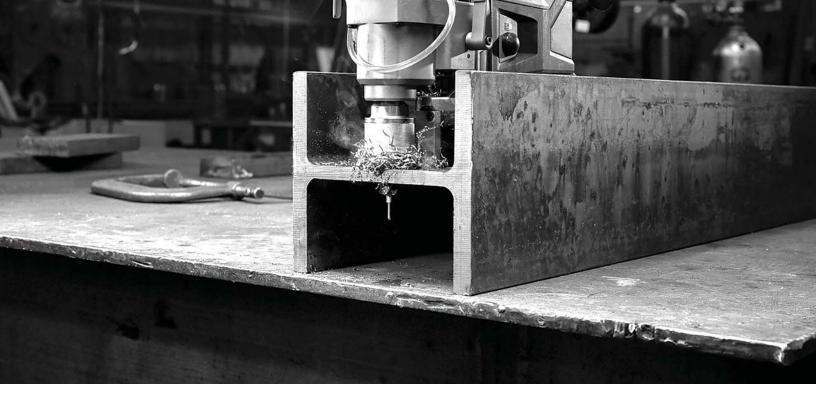

# **ORIGINAL HSS ANNULAR CUTTERS**

Designed for fast, efficient and consistent performance when drilling large holes through thick, flat metal surfaces. Platinum annular cutters feature double-action tooth geometry and precision ground flutes to improve cutting performance and eject material efficiently.

Annular cutters are often a more efficient and cost effective solution for drilling large holes compared to standard twist drills as they cut at the circumference of the hole rather than the entire area of the hole. This means less metal-to-metal contact, reduced friction, reduced heat, increased tool life and faster cutting.