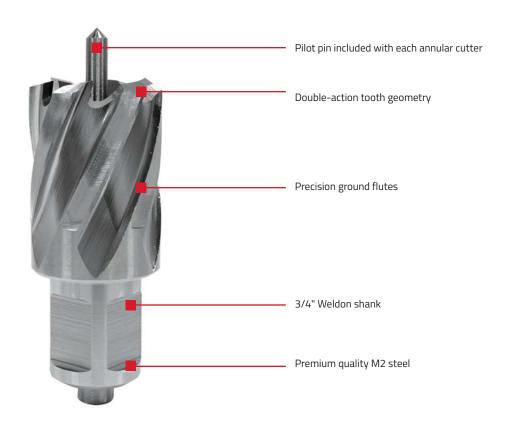

# **ORIGINAL HSS ANNULAR CUTTERS**

Designed for fast, efficient and consistent performance when drilling large holes through thick, flat metal surfaces. Platinum annular cutters feature double-action tooth geometry and precision ground flutes to improve cutting performance and eject material efficiently.

Annular cutters are often a more efficient and cost effective solution for drilling large holes compared to standard twist drills as they cut at the circumference of the hole rather than the entire area of the hole. This means less metal-to-metal contact, reduced friction, reduced heat, increased tool life and faster cutting.