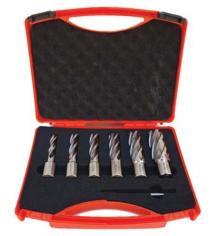

#### **ORIGINAL CARBIDE BURR SETS**

Description

Aluminum Case or Plastic Case options
 Each set includes 8 carbide burrs

| ·                                                                                          | ٠,  |
|--------------------------------------------------------------------------------------------|-----|
| TO-9200 ORIGINAL ALUMINUM CARBIDE BURR CASE - HOLDS 8 BURRS                                | 1   |
| TO-9200R ORIGINAL RED PLASTIC CARBIDE BURR CASE - HOLDS 8 BURRS                            | 1   |
| TO-9202 ALUMINUM CASE - SA/SB/SC/SD/SE/SF/SG/SL - DOUBLE CUT - REGULAR - 1/2" x 1/4" SHANK | ⟨ 1 |
| TO-9202R PLASTIC CASE - SA/SB/SC/SD/SE/SF/SG/SL - DOUBLE CUT - REGULAR - 1/2" x 1/4" SHANK | 1   |
| TO-9204 ALUMINUM CASE - SA/SB/SC/SD/SE/SF/SG/SL - DOUBLE CUT - REGULAR - 3/8" x 1/4" SHANK | ⟨ 1 |
| TO-9204R PLASTIC CASE - SA/SB/SC/SD/SE/SF/SG/SL - DOUBLE CUT - REGULAR - 3/8" x 1/4" SHAN  | ⟨ 1 |
| TO-9206 ALUMINUM CASE - SA/SB/SC/SD/SE/SF/SG/SL - ALUMINUM - SINGLE CUT - 1/2" x 1/4" SHAN | К 1 |
| TO-9206R PLASTIC CASE - SA/SB/SC/SD/SE/SF/SG/SL - ALUMINUM - SINGLE CUT - 1/2" x 1/4" SHAN | K 1 |
| TO-9208 ALUMINUM CASE - SA/SB/SC/SD/SE/SF/SG/SL - ALUMINUM - SINGLE CUT - 3/8" x 1/4" SHAN | К 1 |
| TO-9208R PLASTIC CASE - SA/SB/SC/SD/SE/SF/SG/SL - ALUMINUM - SINGLE CUT - 3/8" x 1/4" SHAN | K 1 |