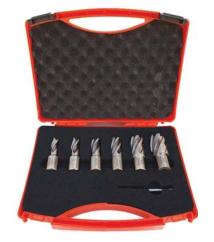

## **ORIGINAL HSS ANNULAR CUTTER SETS**

PLATINUM Original HSS Annular Cutter Sets combine our high quality annular cutters with a convenient, robust case that includes 6 common sizes and a pilot pin.

- Available in 1" and 2" cutting depth
- Each set includes 1/2", 9/16", 5/8", 3/4", 7/8" and 1" diameter sizes

| Part #  | Description                                                                        | Box/Pack Qty |
|---------|------------------------------------------------------------------------------------|--------------|
| TO-8704 | ORIGINAL 1" HSS ANNULAR CUTTER SET (6 PC) - INCL 1/2", 9/16", 5/8", 3/4", 7/8", 1" | 1            |
| TO-8706 | ORIGINAL 2" HSS ANNULAR CUTTER SET (6 PC) - INCL 1/2", 9/16", 5/8", 3/4", 7/8", 1" | 1            |